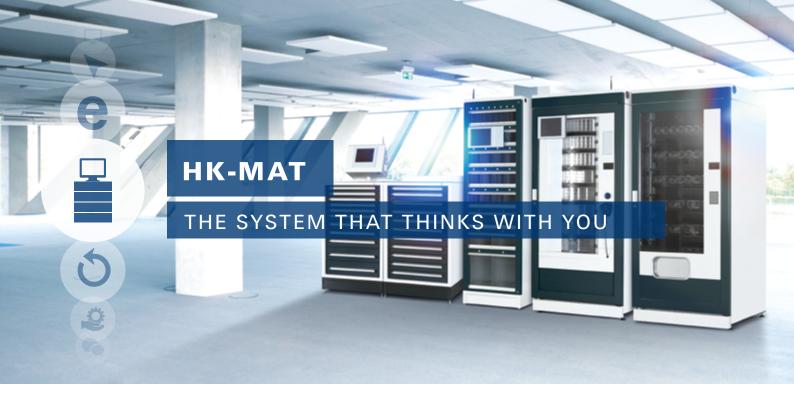

#### ALWAYS HAVE EVERYTHING UNDER CONTROL

With the HK-MAT, you always have your tools and all your costs at a glance. The dispenser machine ensures continuous access to the most important tools and consumables in your production and makes them available to your employees. The intelligent system monitors and logs each removal: Once an article is only available in a small quantity, a follow-up order is issued automatically. This means all of your important operating materials are available at any time.

The HK-MAT offers automated material supply. It reduces your procurement and storage costs, increases the availability of goods and reduces wastage of high-quality tools and consumables.

Depending on the usage purpose, you can choose from four different models: Drawer dispenser, flap system, spiral dispenser or rotational dispenser.