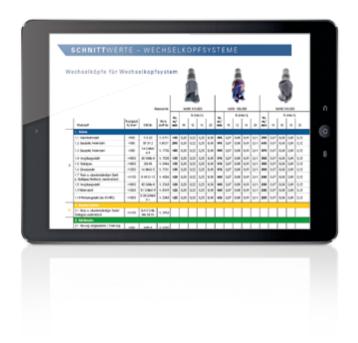

#### **CUTTING VALUES ONLINE**

For all HK cutting tools we maintain a comprehensive package of cutting data. Continuous testing in our development centre means you will always receive the ideal parameters for your individual processing. You can easily retrieve all relevant data in our online shop.

#### Your benefits:

- ① Tested and reliable cutting data from practical experience
- ① All processing parameters can be retrieved simply at any time in the online shop