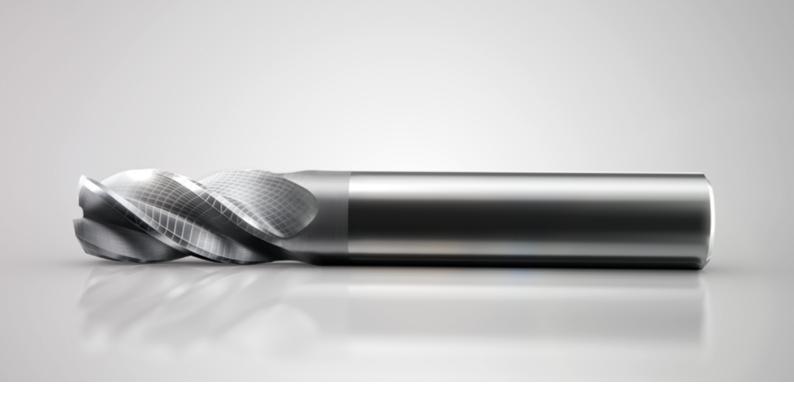

#### Monoblock milling cutters

HAHN+KOLB solid carbide tools provide maximum performance with outstanding efficiency. Specific cutting geometries such as entirely new TVC geometries enable extreme cutting data, large machining volumes and maximum process reliability.