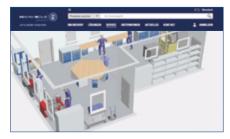

#### **Workshop Navigator**

With the workshop configurator, HAHN+KOLB provides you the means to set up your workshop according to your needs.

- ① Quick and easy 3D representation
- ① Convenient planning down to the smallest detail
- Advice and offers based on your plan

#### YOUR PERFECT CNC WORKSHOP

HAHN+KOLB offers you knowledgeable support in your workshop planning. Our expert consultants listen to your needs and analyse the conditions at your site. During the planning phase, you will receive our proposals along with a 3D plan of your future workshop. From planning through to implementation, we guarantee you the flexibility you need to realise your planned project in the best possible way. Our workshop facilities are very versatile and can be combined with each other. This means you will receive a tailor-made setup which you can integrate perfectly into your existing cutting tools and machines.