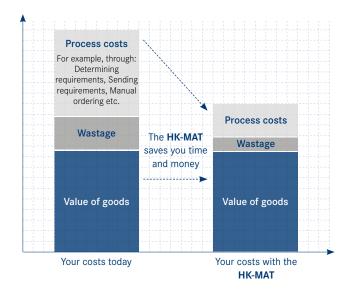

#### ALWAYS HAVE EVERYTHING UNDER CONTROL

With the HK-MAT, you always have your tools and all your costs at a glance. The dispenser machine ensures continuous access to the most important tools and consumables in your production and makes them available to your employees. The intelligent system monitors and logs each removal: Once an article is only available in a small quantity, a follow-up order is issued automatically. This means all of your important operating materials are available at any time.

The HK-MAT offers automated material supply. It reduces your procurement and storage costs, increases the availability of goods and reduces wastage of high-quality tools and consumables.

Depending on the usage purpose, you can choose from four different models: Drawer dispenser, flap system, spiral dispenser or rotational dispenser.

#### Your benefits:

- ① Secure storage of your valuable tools
- 24-hour stock availability
- ① Lower personnel costs and more streamlined processes
- Automated re-ordering
- Free allocation of access rights
- Reduced tool shrinkage, no unnecessary stock
- ① Continual overview of jobs, inventory and consumption

The bottom line is: optimised storage and inventory management as well as improved security at a lower cost.